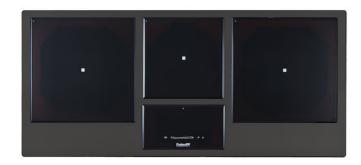

### **CASTONE LINEAR - GUN METAL**

Induction Hobs Code: 7439 016

#### **DETAILS**

| Thickness        | 4 mm                                          |
|------------------|-----------------------------------------------|
| Coloring         | Gun Metal                                     |
| Kind of Edge     | Full - h 4mm                                  |
| Material         | AISI 304 stainless steel                      |
| Material         | Ceramic glass                                 |
| Supply           | 230 - 380 V (50/60 Hz)                        |
| Dimensions       | 1080x490 mm                                   |
| Full description | Quadra Modular Composition - 3 fields - black |
| Heating element  | Three zones                                   |
|                  |                                               |