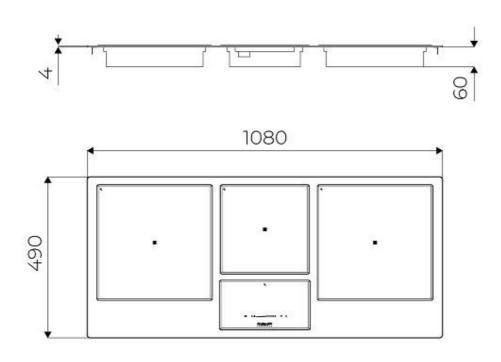

#### **DETAILS**

| Thickness        | 4 mm                                          |
|------------------|-----------------------------------------------|
| Coloring         | Gun Metal                                     |
| Kind of Edge     | Full - h 4mm                                  |
| Material         | AISI 304 stainless steel                      |
| Material         | Ceramic glass                                 |
| Supply           | 230 - 380 V (50/60 Hz)                        |
| Dimensions       | 1080x490 mm                                   |
| Full description | Quadra Modular Composition - 3 fields - black |
| Heating element  | Three zones                                   |
|                  |                                               |

| Width            | 108 cm                                                                                                                                                                                                                                        |
|------------------|-----------------------------------------------------------------------------------------------------------------------------------------------------------------------------------------------------------------------------------------------|
| Total power      | 6.700 W                                                                                                                                                                                                                                       |
| Left             | 2.300 (3.000)* W                                                                                                                                                                                                                              |
| Centre           | 1.100 (1.400)* W                                                                                                                                                                                                                              |
| Right            | 2.300 (3.000)* W                                                                                                                                                                                                                              |
| Power settings   | 9 power settings per zone + Powerboost                                                                                                                                                                                                        |
| Safety           | Safety equipment                                                                                                                                                                                                                              |
| Туре             | Induction Hob                                                                                                                                                                                                                                 |
| Type of commands | Touch Control                                                                                                                                                                                                                                 |
| Notes:           | * Powerboost                                                                                                                                                                                                                                  |
| FEATURES         |                                                                                                                                                                                                                                               |
| Powerboost       | Booster function provides increased power to the selected plate. In particular, when the Booster is activated, the plate works for ten minutes at a very high power that allows to heat quickly large quantities of water.                    |
| Pot detector     | All induction cooker hobs detect the pot resting on them, but they also calculate the area they cover. This system allows the energy to be used even more efficiently. Moreover, the plates switch off automatically when the pot is removed. |